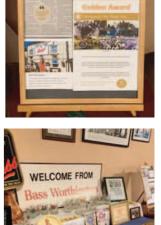

## Royal Oak Receives CAMRA Golden Award

The Royal Oak in Ockbrook is in a select band of 32 UK pubs across the Country to receive a CAMRA Golden Award marking 50 years of the organisation's campaigns.

It was nice then that the Royal Oak was recognised in this manner, a pub which has been in the same family since the early 1950's and has featured in the Good Beer Guide more than any other pub in the Derby Branch area. To mark this magnificent achievement a presentation was held at the pub in mid August and acting Branch Chairman, Kevin Hepworth was on hand to do the honours and present a certificate to the family (see photos). A good turnout of both Branch members and locals witnessed a unique social occasion with one highlight being the display of many previous Camra certificates that the pub had received over the years (see photos). Congratulations to the Pub then and here's too many more years of continued success.