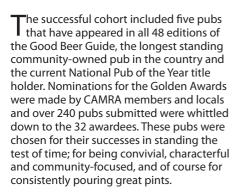

## Royal Oak Receives CAMRA Golden Award

The Royal Oak in Ockbrook is in a select band of 32 UK pubs across the Country to receive a CAMRA Golden Award marking 50 years of the organisation's campaigns.

It was nice then that the Royal Oak was recognised in this manner, a pub which has been in the same family since the early 1950's and has featured in the Good Beer Guide more than any other pub in the Derby Branch area. To mark this magnificent achievement a presentation was held at the pub in mid August and acting Branch Chairman, Kevin Hepworth was on hand to do the honours and present a certificate to the family (see photos). A good turnout of both Branch members and locals witnessed a unique social occasion with one highlight being the display of many previous Camra certificates that the pub had received over the years (see photos). Congratulations to the Pub then and here's too many more years of continued success.