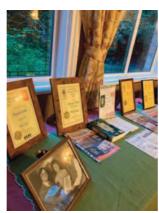

It was nice then that the Royal Oak was recognised in this manner, a pub which has been in the same family since the early 1950's and has featured in the Good Beer Guide more than any other pub in the Derby Branch area. To mark this magnificent achievement a presentation was held at the pub in mid August and acting Branch Chairman, Kevin Hepworth was on hand to do the honours and present a certificate to the family (see photos). A good turnout of both Branch members and locals witnessed a unique social occasion with one highlight being the display of many previous Camra certificates that the pub had received over the years (see photos). Congratulations to the Pub then and here's too many more years of continued success.