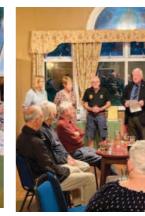

It was nice then that the Royal Oak was recognised in this manner, a pub which has been in the same family since the early 1950's and has featured in the Good Beer Guide more than any other pub in the Derby Branch area. To mark this magnificent achievement a presentation was held at the pub in mid August and acting Branch Chairman, Kevin Hepworth was on hand to do the honours and present a certificate to the family (see photos). A good turnout of both Branch members and locals witnessed a unique social occasion with one highlight being the display of many previous Camra certificates that the pub had received over the years (see photos). Congratulations to the Pub then and here's too many more years of continued success.