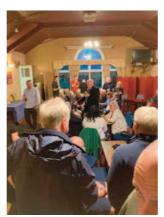

It was nice then that the Royal Oak was recognised in this manner, a pub which has been in the same family since the early 1950's and has featured in the Good Beer Guide more than any other pub in the Derby Branch area. To mark this magnificent achievement a presentation was held at the pub in mid August and acting Branch Chairman, Kevin Hepworth was on hand to do the honours and present a certificate to the family (see photos). A good turnout of both Branch members and locals witnessed a unique social occasion with one highlight being the display of many previous Camra certificates that the pub had received over the years (see photos). Congratulations to the Pub then and here's too many more years of continued success.